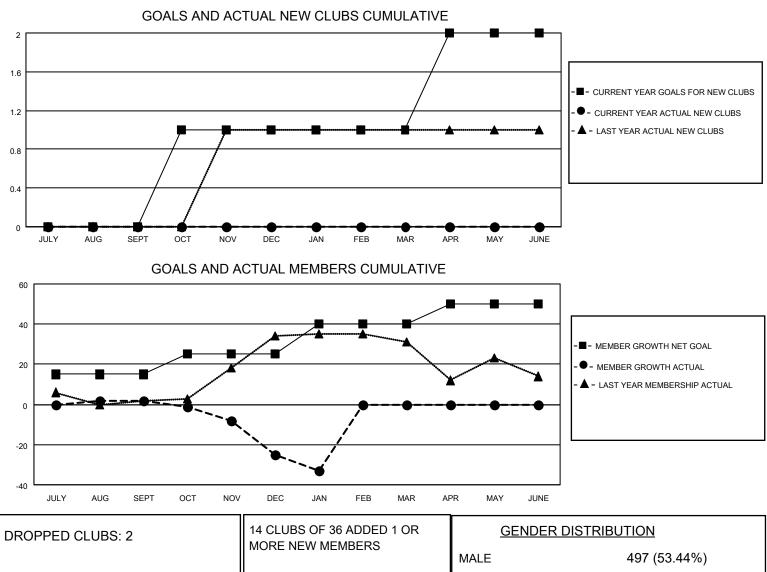

## LOCATION LOUISIANA

District 8 S

Results as of: 1/31/2022

| Clubs                 |               |           |               | Members               |                       |                         |                                                    |
|-----------------------|---------------|-----------|---------------|-----------------------|-----------------------|-------------------------|----------------------------------------------------|
| RESULTS FOR 2021-2022 |               |           |               | RESULTS FOR 2021-2022 |                       |                         |                                                    |
| QUARTER               | NEW CLUB GOAL | NEW CLUBS | DROPPED CLUBS | QUARTER MEME          | ER GROWTH NET<br>GOAL | MEMBER GROWTH<br>ACTUAL | DROPPED<br>MEMBERS ACTUAL<br>(including transfers) |
| JULY/AUG/SEPT         | 0             | 0         | 1             | JULY/AUG/SEPT         | 15                    | 30                      | 27                                                 |
| OCT/NOV/DEC           | 1             | 0         | 1             | OCT/NOV/DEC           | 10                    | 15                      | 40                                                 |
| JAN/FEB/MAR           | 0             | 0         | 0             | JAN/FEB/MAR           | 15                    | 7                       | 10                                                 |
| APR/MAY/JUNE          | 1             | 0         | 0             | APR/MAY/JUNE          | 10                    | 0                       | 0                                                  |

|                         |          | MORE NEW MEMBERS                             | MALE<br>FEMALE                     | 497 (53.44%)<br>433 (46.56%) |
|-------------------------|----------|----------------------------------------------|------------------------------------|------------------------------|
| DROPPED MEMBERS         |          |                                              | NON BINARY<br>PREFER NOT TO ANSWER | 0 (0.00%)<br>0 (0.00%)       |
| DECEASED                | 18       |                                              |                                    |                              |
| CLUB CANCELLED<br>OTHER | 25<br>34 | CLICK HERE FOR CUMULATIVE<br>MEMBERSHIP DATA | TOTAL FAMILY UNIT MEMBERS          | 5 239                        |
| TOTAL                   | 77       |                                              | FAMILY MEMBERS PAYING HA           | LF DUES 125                  |